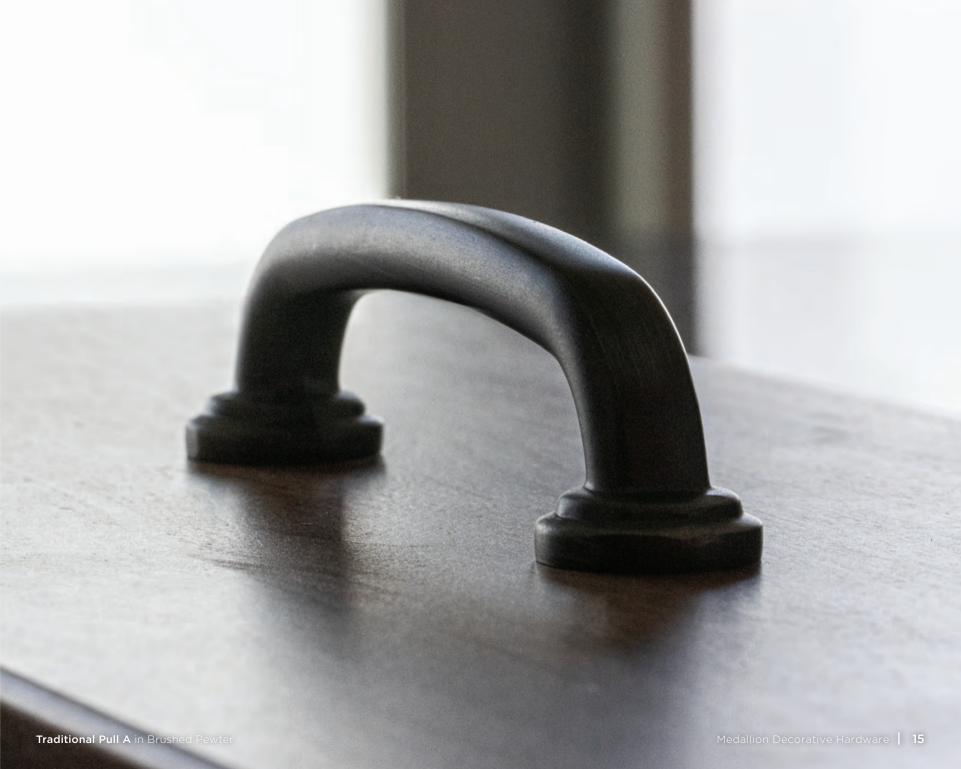

TRADITIONAL PULL A
HW-527-DBAC
Brushed Oil Rubbed Bronze

TRADITIONAL PULL A HW-527-SBZ Satin Bronze

TRADITIONAL PULL A

HW-527-SN

Satin Nickel

TRADITIONAL PULL A
HW-527128-BNBDL
Brushed Pewter

TRADITIONAL PULL A
HW-527128-DBAC
Brushed Oil Rubbed Bronze