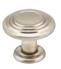

TRADITIONAL KNOB A
HW-117-BNBDL
Brushed Pewter

TRADITIONAL KNOB A
HW-117-DBAC
Brushed Oil Rubbed Bronze

TRADITIONAL KNOB A
HW-117-SBZ
Satin Bronze

TRADITIONAL KNOB A HW-117-SN Satin Nickel

TRADITIONAL PULL A
HW-527-BNBDL
Brushed Pewter