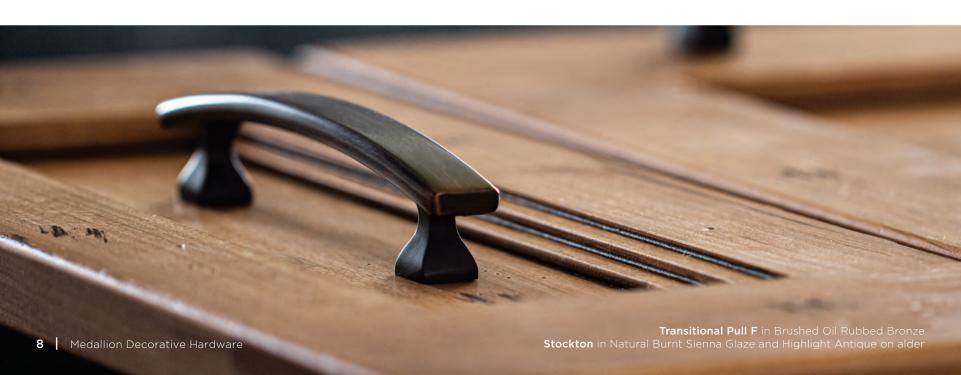

TRANSITIONAL KNOB F

HW-449-SN Satin Nickel

TRANSITIONAL PULL F

HW-44996-BNBDL Brushed Pewter

TRANSITIONAL PULL F

HW-44996-DBAC Brushed Oil Rubbed Bronze

TRANSITIONAL PULL F

HW-44996-MB Matte Black

TRANSITIONAL PULL F

HW-44996-PC Polished Chrome

TRANSITIONAL PULL F

HW-44996-SBZ Satin Bronze

TRANSITIONAL PULL F

HW-44996-SN Satin Nickel

TRANSITIONAL KNOB G

HW-1091-BNBDL Brushed Pewter