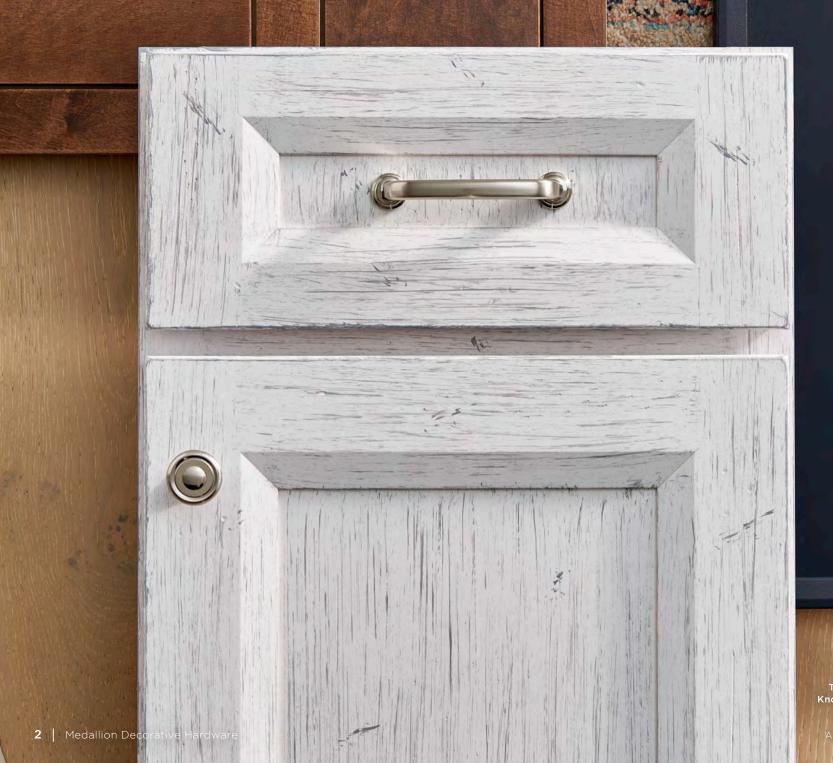

Traditional Pull and Knob A in Satin Nickel on (Gold) Monona Flat Panel in Dove Appaloosa on maple